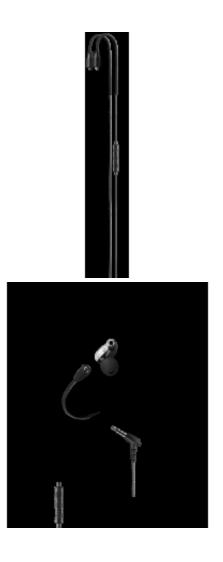

### Flexion Shaping Cable

Equipped with flexion shaping earphone cable, you would bend it to the best fit position of yours. For optimal comfort and music enjoyment, you are advised to wear it over the ears.

### Leisure Style Wearing

You would also choose to wear it as the leisure type by bending the cable straight.