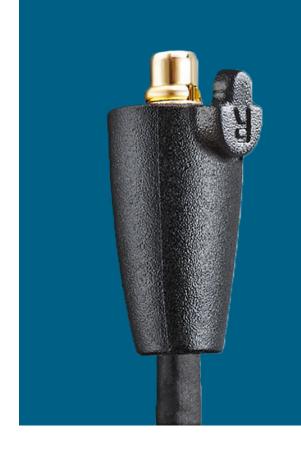

## MX-C5 Replaceable Cable



**Brand:** Bonnaire **Availability:** 300 **Weight:** 0.00g

**Dimensions:** 1.10cm x 0.00cm x 0.00cm

**Price: \$250.00** 

#### **Short Description**

Bonnaire MX-C5 (Secure MMCX style, +/- control not included, compatible with MX-315, MX-335BT, MX-725, MX-725BT)

### **Description**



\*此乃MX-720耳機頭 需另外購買



適合 MX-720



MMCX兼容接頭 附有安全扣鎖定耳機

# 耐用扭紋線 防止因拉扯而產生的損耗



Bonnaire MX-C4 MMCX-Style Replaceable Cable

- Designed for Bonnaire MX-720 Hybrid Driver Earphones
- Compatible with Shure MMCX Connector

### Flexion Shaping Cable

Equipped with flexion shaping earphone cable, you would bend it to the best fit position of yours. For optimal comfort and music enjoyment, you are advised to wear it over the ears.

### Leisure Style Wearing

You would also choose to wear it as the leisure type by bending the cable straight.

### **Product Gallery**