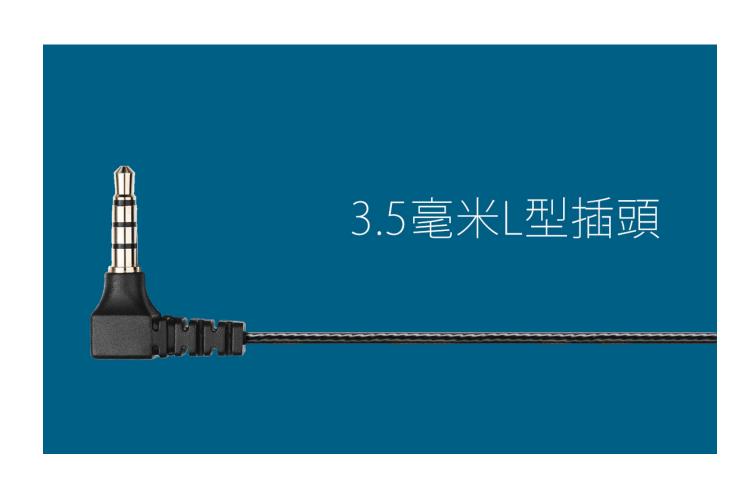

### **Description**

\*此乃MX-720耳機頭 需另外購買

適合 MX-720

MMCX兼容接頭 附有安全扣鎖定耳機

# 耐用扭紋線 防止因拉扯而產生的損耗

Bonnaire MX-C4 MMCX-Style Replaceable Cable

- Designed for Bonnaire MX-720 Hybrid Driver Earphones
- Compatible with Shure MMCX Connector