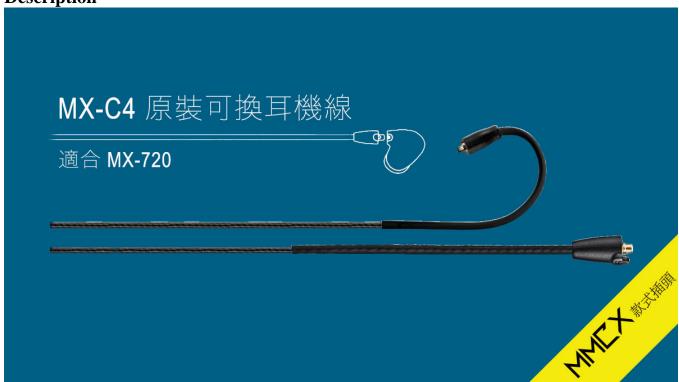

### **Description**

\*此乃MX-720耳機頭 需另外購買

適合 MX-720

MMCX兼容接頭 附有安全扣鎖定耳機

# 耐用扭紋線 防止因拉扯而產生的損耗

Bonnaire MX-C4 MMCX-Style Replaceable Cable

- Designed for Bonnaire MX-720 Hybrid Driver Earphones
- Compatible with Shure MMCX Connector